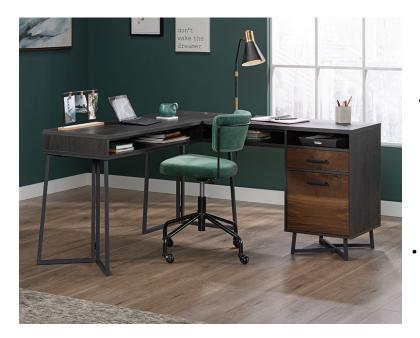

## **CANYON LANE L-SHAPED** DESK

#### **FURNITURE**

Contemporary home office L-Shaped Desk ٠ Brew Oak effect finish with Grand Walnut effect accents

Durable 1"thick desktop

Powder coated metal base

Large desk and return provides a generous ٠ working area

٠ Two drawers with full extension slides

Lower filing drawer holds letter size hanging files

Cubbyhole areas under desktop offer further • storage

- Cord management
- Finished on all sides for versatile placement