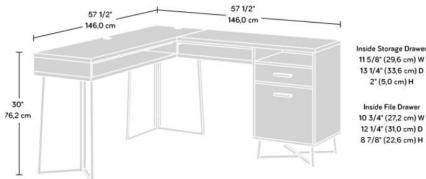

| 146 cm    |
|-----------|
| cm        |
| 76.2 cm   |
| 163.4 cm  |
| 56.8 cm   |
| 24.2 cm   |
| 0.225 cbm |
| 50.6 kg   |
|           |

## 8 7/8\* (22,6 cm) H

11 5/8" (29,6 cm) W 13 1/4" (33,6 cm) D 2" (5,0 cm) H

Inside File Drawer

10 3/4" (27,2 cm) W 12 1/4" (31,0 cm) D

N.B: All measurements are approximate