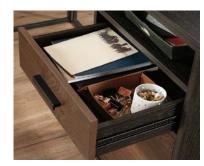

٠ Two drawers with full extension slides

Lower filing drawer holds letter size hanging files

Cubbyhole areas under desktop offer further • storage

- Cord management
- Finished on all sides for versatile placement