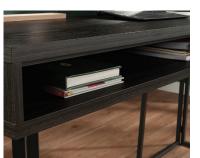

٠ Two drawers with full extension slides

Lower filing drawer holds letter size hanging files

Cubbyhole areas under desktop offer further • storage

- Cord management
- Finished on all sides for versatile placement