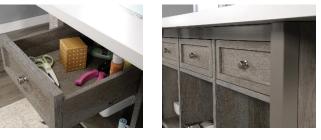

## CRAFT WORK TABLE/ISLAND MYSTIC OAK PRODUCT SHEET CRAFT FURNITURE

- Craft work table/island in a Mystic Oak finish with
  white accent
- Spacious work surface provides ample space for all of your crafting activities
- Melamine top surface is heat, stain and scratchresistant
- Three spacious storage drawers can be pulled out from either side of the table to create easy access
- Drawers can also be removed to be used as traysSix open shelf cubby holes provide further
  - convenient storage
  - Finished on all sides for versatile placement.