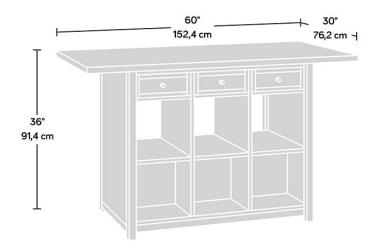

| Width          | 152.4 cm |
|----------------|----------|
| Depth          | 76.2 cm  |
| Height         | 91.4 cm  |
| Carton Height  | 25 cm    |
| Carton Width   | 167.5 cm |
| Carton Depth   | 88.5 cm  |
| Box Volume     | 0.371 bm |
| Weight (gross) | 81 kg    |