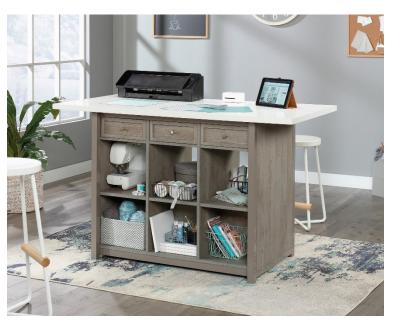

## CRAFT WORK TABLE/ISLAND MYSTIC OAK PRODUCT SHEET CRAFT FURNITURE

- Craft work table/island in a Mystic Oak finish with
  white accent
- Spacious work surface provides ample space for all of your crafting activities
- Melamine top surface is heat, stain and scratchresistant
- Three spacious storage drawers can be pulled out from either side of the table to create easy access
- Drawers can also be removed to be used as traysSix open shelf cubby holes provide further
  - convenient storage
  - Finished on all sides for versatile placement.