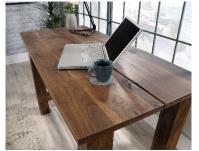

## **FURNITURE**

- Counter height work bench in Grand
   Walnut finish
  - · Generous working area
  - · One inch thick 'split' top
- Split top allows convenient path for cables
  - Multi-purpose design (can accommodate four people)
  - 360° all round finish, (can be freestanding)