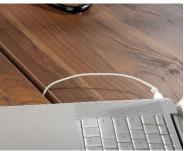

## **FURNITURE**

- Counter height work bench in Grand
   Walnut finish
  - · Generous working area
  - · One inch thick 'split' top
- Split top allows convenient path for cables
  - Multi-purpose design (can accommodate four people)
  - 360° all round finish, (can be freestanding)