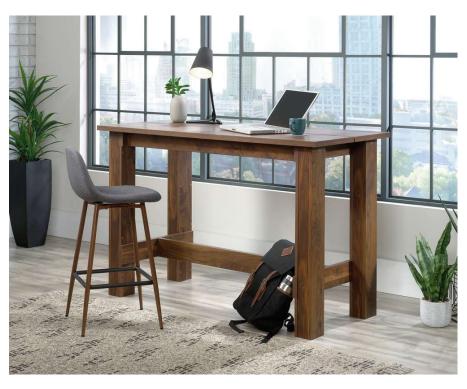

## **FURNITURE**

- Counter height work bench in Grand
   Walnut finish
  - · Generous working area
  - · One inch thick 'split' top
- Split top allows convenient path for cables
  - Multi-purpose design (can accommodate four people)
  - 360° all round finish, (can be freestanding)