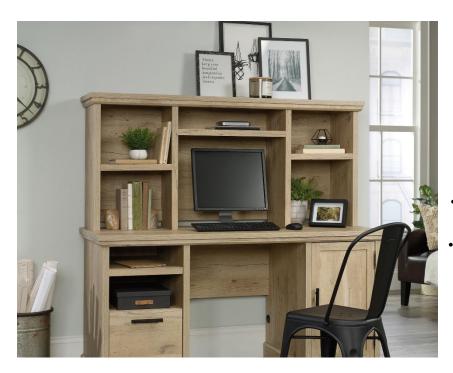

## **FURNITURE**

- Optional storage hutch for Prime Oak
   Executive Desk (5427030)
  - Prime Oak finish
  - Durable 1" thick top to display home office essentials
- Two adjustable shelves to accommodate items of various heights
- Cubbyhole storage for books, folders and other necessities