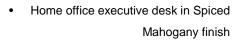

## **FURNITURE**

- Large drawer/shelf with metal runners and safety stops features a flip-down panel for keyboard/mouse
- Storage drawer features metal runners and safety stops
  - Three drawers with metal runners and safety stops
  - Lower filing drawer with full extensions slides holds letter or legal size hanging files
  - Storage area behind door holds vertical
     CPU tower and features an adjustable shelf
    - Cord management
- Quick and easy assembly with patented Tlock drawer system
- 360° all round finish, (can be freestanding)