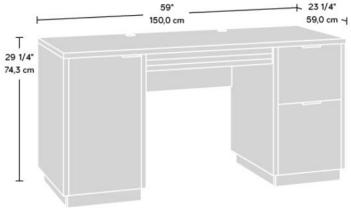

| Width                    | 150 cm    |
|--------------------------|-----------|
| Depth                    | 59 cm     |
| Height                   | 74.3 cm   |
| Carton Height – carton 1 | 79.7cm    |
| - carton 2               | 165.4 cm  |
| Carton Width - carton 1  | 40 cm     |
| - carton 2               | 63.2 cm   |
| Carton Depth – carton 1  | 15.9 cm   |
| - carton 2               | 12.9 cm   |
| Box Volume               | 0.185 cbm |
| Weight (gross)           | 80.4 kg   |
|                          |           |