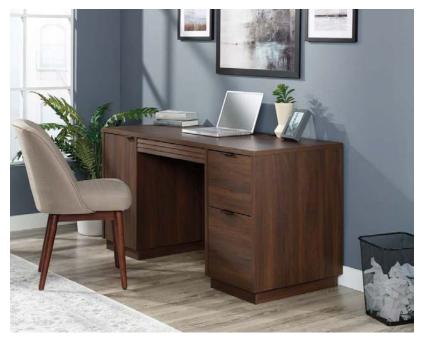

## **FURNITURE**

- Large drawer/shelf with metal runners and safety stops features a flip-down panel for keyboard/mouse
- Storage drawer features metal runners and safety stops
  - Three drawers with metal runners and safety stops
  - Lower filing drawer with full extensions slides holds letter or legal size hanging files
  - Storage area behind door holds vertical
     CPU tower and features an adjustable shelf
    - Cord management
- Quick and easy assembly with patented Tlock drawer system
- 360° all round finish, (can be freestanding)