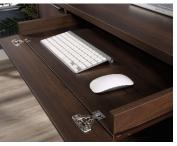

## **FURNITURE**

- Large drawer/shelf with metal runners and safety stops features a flip-down panel for keyboard/mouse
- Storage drawer features metal runners and safety stops
  - Three drawers with metal runners and safety stops
  - Lower filing drawer with full extensions slides holds letter or legal size hanging files
  - Storage area behind door holds vertical
     CPU tower and features an adjustable shelf
    - Cord management
- Quick and easy assembly with patented Tlock drawer system
- 360° all round finish, (can be freestanding)