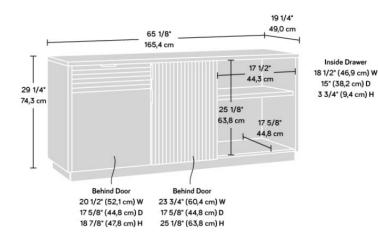

| Width          | 165.4 cm  |
|----------------|-----------|
| Depth          | 49 cm     |
| Height         | 74.3 cm   |
| Carton Height  | 16.5 cm   |
| Carton Width   | 182.7 cm  |
| Carton Depth   | 53.2 cm   |
| Box Volume     | 0.160 cbm |
| Weight (gross) | 62.4 kg   |
|                |           |