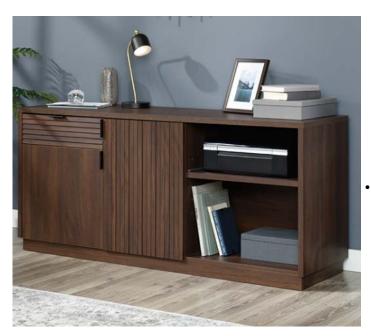

## FURNITURE

- Stylish credenza in Spiced Mahogany finish
  - Louvre-style detailing
- Adjustable shelf behind each door for versatile storage
  - Pull-out, adjustable printer shelf
  - Storage drawer features metal runners and safety stops
- Top surface provides additional space for storage
- Quick and easy assembly with patented T-lock
  drawer system
  - 360 degree all round finish for versatile
    placement