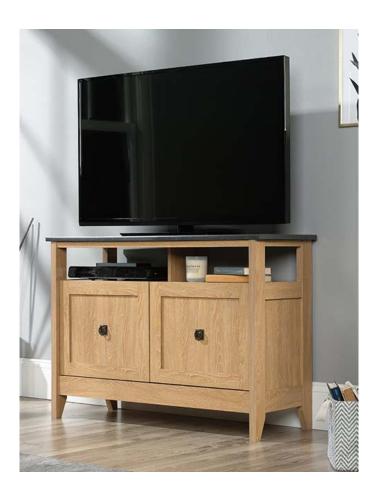

## **FURNITURE**

- TV stand / sideboard in Dover Oak finish with
  Slate finish accent
- Accommodates up to a 50" TV weighing up to
  22.5 kg
- Adjustable shelving behind double doors offers flexible storage options
- Enclosed back with 'pass-through' openings for discreet cable management
  - Neutral style for versatile placement