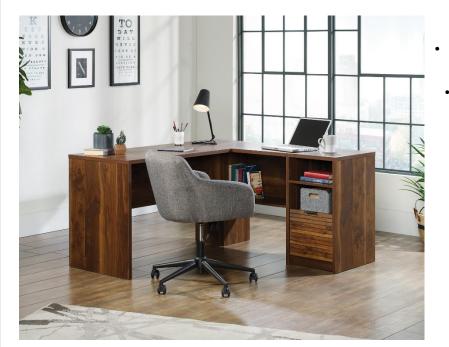

## HAMPSTEAD PARK L-SHAPED DESK

## FURNITURE

Mid Century style home office L-shaped desk in Grand Walnut finish

Lightweight yet strong and durable 1" panel construction

- Large desk and return provide a generous working area
- Filing drawer with full extension slides for letter sized hanging files
- Open storage features an adjustable shelf and lower shelf for flexible storage options