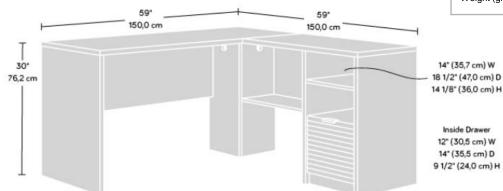

360 degree all round finish (can be freestanding)

| Width (desktop) | 150 cm    |
|-----------------|-----------|
| Depth (return)  | 150 cm    |
| Height          | 76.2 cm   |
| Carton Height   | 168.6 cm  |
| Carton Width    | 63.8 cm   |
| Carton Depth    | 17.9 cm   |
| Box Volume      | 0.193 cbm |
| Weight (gross)  | 56.5 kg   |