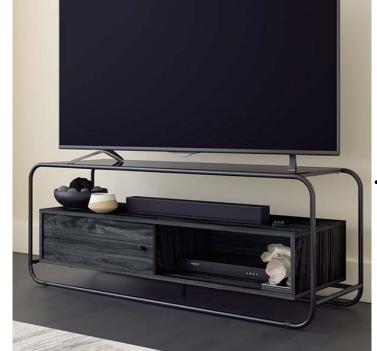

## **FURNITURE**

- TV stand in Misted Elm finish
- · Accommodates up to a 50" TV weighing up to 22.5 kg
- Stylish safety-tempered black silk-screened glass top
  - · Open shelving for storage
- Divided lower shelving area with sliding door for further storage
  - Powder coated metal frame for durability