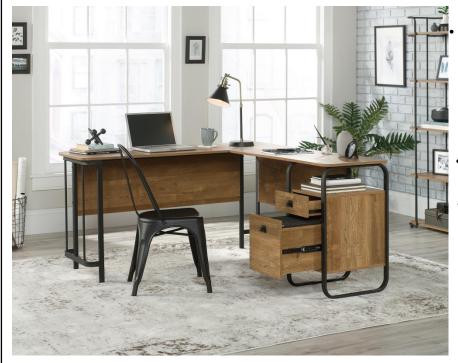

## **FURNITURE**

Home office L-shaped desk in Etched Oak finish

- Large desk and return provides a generous working area
- Small storage drawer features metal runners and safety stops
- Filing drawer for letter sized hanging files
  - Cord management
- Textured, powder coated metal frame for durability
  - 360 degree all round finish (can be freestanding)