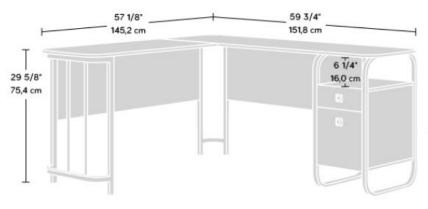

| Width (desktop) | 145.2 cm  |
|-----------------|-----------|
| Depth (return)  | 151.8 cm  |
| Height          | 75.4 cm   |
| Carton Height   | 169.1 cm  |
| Carton Width    | 54.5 cm   |
| Carton Depth    | 20.5 cm   |
| Box Volume      | 0.189 cbm |
| Weight (gross)  | 47.8 kg   |
| -               |           |

Inside Top Drawer 10 7/8" (27,6 cm) W 8 7/8" (22,5 cm) D 2 1/2" (6,5 cm) H

Inside Bottom Drawer 10 1/2" (26,8 cm) W 12 3/8" (31,5 cm) D 9 1/2" (24,2 cm) H