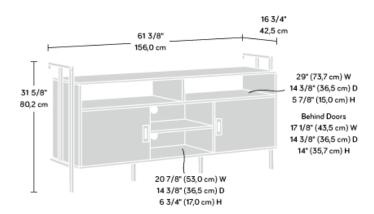

Fixed centre shelf between doors offers
additional storage

• Powder coated metal frame for durability

| Width          | 156 cm    |
|----------------|-----------|
| Depth          | 42.5 cm   |
| Height         | 80.2 cm   |
| Carton Height  | 15.5 cm   |
| Carton Width   | 169 cm    |
| Carton Depth   | 48.7 cm   |
| Box Volume     | 0.127 cbm |
| Weight (gross) | 38.7 kg   |