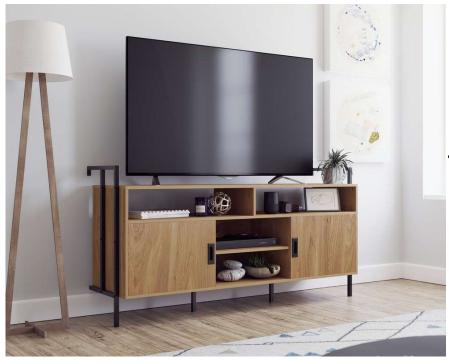

## HYTHE WALL MOUNTED TV STAND / CREDENZA

## FURNITURE

 Stylish wall mounted TV stand / credenza in Serene Walnut finish

Accommodates up to a 60" TV weighing 31

kg or less

• Divided shelving provides dedicated storage

for audio/video equipment

• Hidden storage behind doors