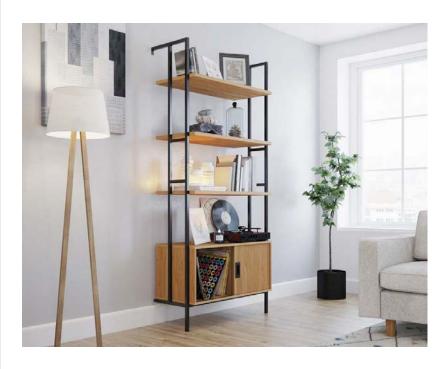

## HYTHE WALL MOUNTED 4 SHELF BOOKCASE WITH DOOR

## **FURNITURE**

- Stylish wall mounted storage solution in Serene Walnut finish
  Space saving design
- Open shelves provide options for display or

storage

- Cubbyhole storage behind sliding door
- Powder coated metal frame for durability