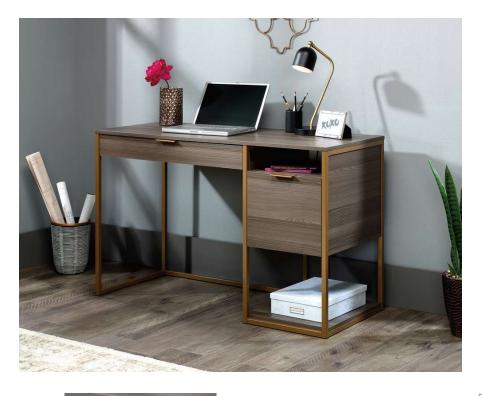

## **LUX DESK**

## **PRODUCT SHEET FURNITURE**

| 13" (33,0 cm) D<br>2 5/8" (6,7 cm) H | 47 1/2"<br>120,6 cm | 20"<br>50,8 cm —<br>14 1/8" (36,0 cm) W |
|--------------------------------------|---------------------|-----------------------------------------|
|                                      |                     | 18 7/8" (48,0 cm) D                     |
|                                      | T                   | 4 1/4" (10,7 cm) H                      |
|                                      | 31"                 | 12" (30,4 cm) W                         |
| 20 7/41                              | 78,8 cm             | 13 1/8° (33,4 cm) D                     |
| 29 3/4*                              |                     | 9" (22,9 cm) H                          |
| 75,5 cm                              | 24 1/4"             |                                         |
|                                      | 61,5 cm             |                                         |
|                                      |                     | 14 1/8" (36,0 cm) W                     |
|                                      |                     | 18 7/8" (48,0 cm) D                     |
|                                      |                     | 11 1/8" (28,4 cm) H                     |

| Width          | 120.6 cm  |
|----------------|-----------|
| Depth          | 50.8 cm   |
| Height         | 75.5 cm   |
| Carton Height  | 19.3 cm   |
| Carton Width   | 63.8 cm   |
| Carton Depth   | 133.6 cm  |
| Box Volume     | 0.163 cbm |
| Weight (gross) | 34.7 kg   |
| Weight (gross) | 34.7 kg   |