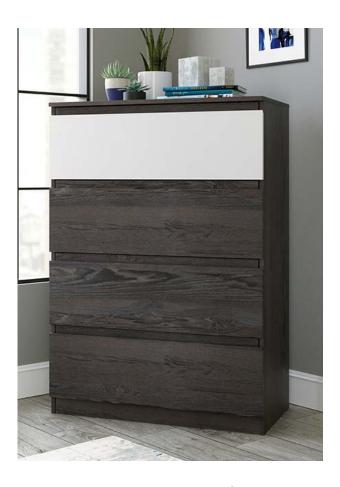

## **FURNITURE**

- Contemporary four drawer chest in Charcoal
  Ash finish with Pearl Oak accents
  - · Spacious top surface for storage or display
- Large drawers with metal runners and safety stops offer easy-access storage
- Safety tested to help reduce tip-over accidents.
  - · Chamfered edge detailing on drawer fronts