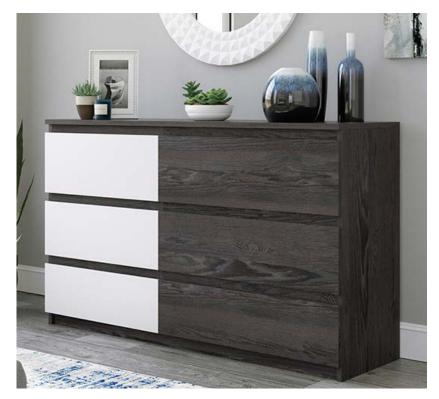

## **FURNITURE**

- Contemporary six drawer chest in Charcoal
  Ash finish with Pearl Oak accents
- · Spacious top surface for storage or display
  - Large drawers with metal runners and safety stops
  - Three larger drawers and three smaller drawers for flexible storage
    - Safety tested to help reduce tip-over accidents
- Chamfered edge detailing on drawer fronts