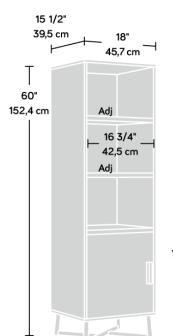

| Width          | 45.7 cm   |
|----------------|-----------|
| Depth          | 39.5 cm   |
| Height         | 152.4 cm  |
| Carton Height  | 153.5 cm  |
| Carton Width   | 50.9 cm   |
| Carton Depth   | 14.4 cm   |
| Box Volume     | 0.116 cbm |
| Weight (gross) | 27.3 kg   |
|                |           |

Behind Door 16 5/8" (42,3 cm) W 14 3/4" (37,4 cm) D 17 5/8" (44,7 cm) H