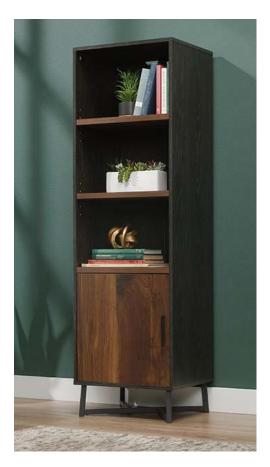

## **CANYON LANE 3 SHELF BOOKCASE WITH DOOR**

PRODUCT SHEET

FURNITURE

- Three shelf bookcase with door in a Brew Oak finish with Grand Walnut accents
- Three adjustable shelves
- Black powder coated metal base
- Sturdy 1" thick shelves
  - Hidden storage behind door
  - Door can be assembled to open either left or right