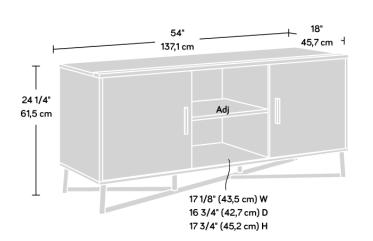

| Width          | 137.1 cm  |
|----------------|-----------|
| Depth          | 45.7 cm   |
| Height         | 61 cm     |
| Carton Height  | 154.3 cm  |
| Carton Width   | 54.3 cm   |
| Carton Depth   | 14.5 cm   |
| Box Volume     | 0.116 cbm |
| Weight (gross) | 36.7 kg   |
|                |           |