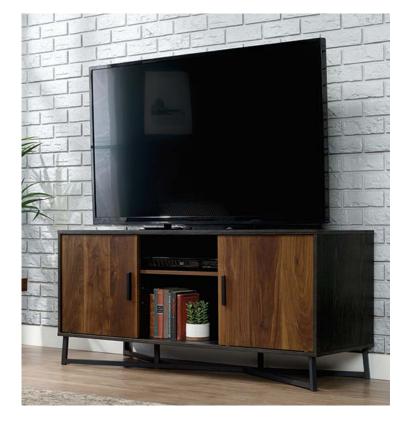

## **CANYON LANE TV STAND**

PRODUCT SHEET

FURNITURE

- TV stand in Brew Oak finish with Grand Walnut accents
- Accommodates a TV weighing up to 60".
- Hidden storage behind sliding doors
- Three adjustable shelves for flexible storage
- Can also be used as a display unit/credenza
- Enclosed back cut-outs allow a convenient path for cables/cords
- Powder coated metal base for durability