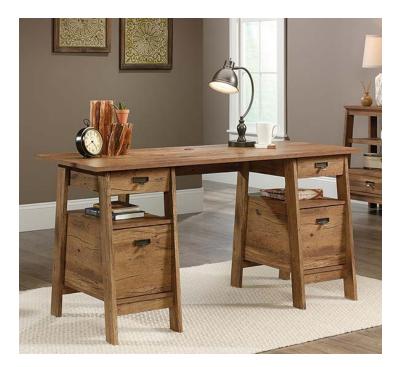

## EXECUTIVE TRESTLE DESK VINTAGE OAK

## **PRODUCT SHEET** FURNITURE

Trestle style executive desk in Vintage Oak
Finish

- Spacious work area
- Stylish brass effect metal handles
- Two filing drawers with full extension slides for letter-sized hanging files

•

- Two storage drawers with safety stops
  - Cable port for tidiness
  - 360 degree all round finish (can be freestanding)
- Quick and easy assembly with patented T-lock drawer system

| Width          | 150 cm    |
|----------------|-----------|
| Depth          | 59.6 cm   |
| Height         | 73.8 cm   |
| Carton Height  | 164.2 cm  |
| Carton Width   | 63.7 cm   |
| Carton Depth   | 11.6 cm   |
| Box Volume     | 0.121 cbm |
| Weight (gross) | 56.9 kg   |