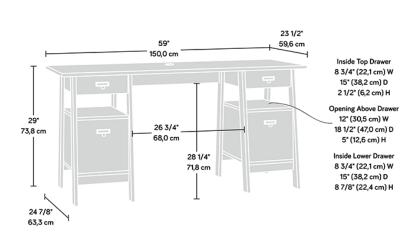

•

- Two storage drawers with safety stops
  - Cable port for tidiness
  - 360 degree all round finish (can be freestanding)
- Quick and easy assembly with patented T-lock drawer system

| Width          | 150 cm    |
|----------------|-----------|
| Depth          | 59.6 cm   |
| Height         | 73.8 cm   |
| Carton Height  | 164.2 cm  |
| Carton Width   | 63.7 cm   |
| Carton Depth   | 11.6 cm   |
| Box Volume     | 0.121 cbm |
| Weight (gross) | 56.9 kg   |