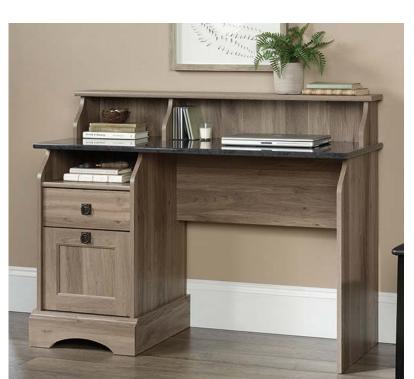

## **FARMHOUSE DESK**

## PRODUCT SHEET FURNITURE

- Farmhouse style desk
- EverSheen® top-coat provides clear, durable finish that resists heat, stains, and scratches.
  - Two drawers feature patented T-lock assembly system.
  - Lower drawer with full extension slides holds letter-size hanging files.
    - Cubbyhole storage.

Salt Oak Finish with Rosso Slate accents

| F                  | 14 1/8"<br>35,9 cm | 47"<br>- 119,3 cm — |                    | 6 3/8"<br>16,2 cm  |                   |                                                                                                                                                                                                                                                                            |
|--------------------|--------------------|---------------------|--------------------|--------------------|-------------------|----------------------------------------------------------------------------------------------------------------------------------------------------------------------------------------------------------------------------------------------------------------------------|
| 36 1/8*<br>91,8 cm | 8 1/8"<br>20,7 cm  | 29 5/8"75,3 cm      | 29 1/2"<br>75,0 cm | 28 3/8°<br>72,0 cm | 6 1/4"<br>16,0 cm | Opening Above Drawe<br>14 1/8" (35,9 cm) W<br>19 1/8" (48,7 cm) D<br>4 7/8" (12,3 cm) H<br>Inside Top Drawer<br>12 1/8" (30,8 cm) W<br>15 1/8" (38,3 cm) D<br>3 3/4" (9,5 cm) H<br>Inside Lower Drawer<br>11 7/8" (30,3 cm) W<br>13 7/8" (35,2 cm) D<br>8 7/8" (22,6 cm) H |
| 20 5/8             |                    |                     |                    |                    |                   |                                                                                                                                                                                                                                                                            |