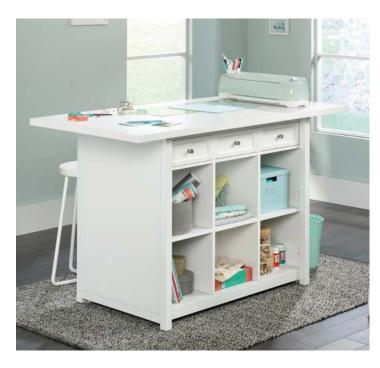

## **CRAFT FURNITURE**

- · Craft work table/island in a white finish
- Spacious work surface provides ample space for all of your crafting activities
- Melamine top surface is heat, stain and scratchresistant
- Three spacious storage drawers can be pulled out from either side of the table to create easy access
- Drawers can also be removed to be used as trays
  - Six open shelf cubby holes provide further convenient storage
  - Finished on all sides for versatile placement.