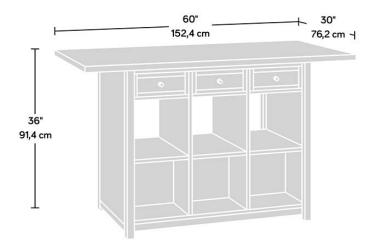

| 152.4 cm |
|----------|
| 76.2 cm  |
| 91.4 cm  |
| 24.8 cm  |
| 168.5 cm |
| 88.5 cm  |
| 0.370 bm |
| 78.7 kg  |
|          |