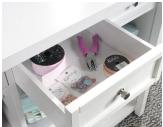

## **CRAFT FURNITURE**

- · Craft work table/island in a white finish
- Spacious work surface provides ample space for all of your crafting activities
- Melamine top surface is heat, stain and scratchresistant
- Three spacious storage drawers can be pulled out from either side of the table to create easy access
- Drawers can also be removed to be used as trays
  - Six open shelf cubby holes provide further convenient storage
  - Finished on all sides for versatile placement.