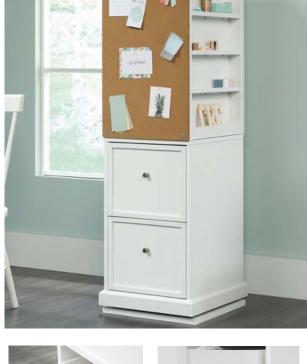

## **CRAFT TOWER WHITE**

## **CRAFT FURNITURE**

- Swivel base allows tower to spin and turn to allow easy access to the storage spaces on all four sides
- Features a pegboard back and corkboard panel to keep your craft items organised
  - Two adjustable shelves offer versatile storage
- Metal trays provide additional storage of items like glue and scissors.
  - Finished on all sides for versatile placement.