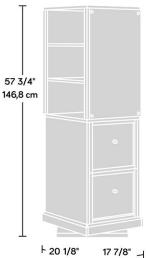

17 7/8" -1 51,0 cm + 45,5 cm

| Width          | 45.5 cm  |
|----------------|----------|
| Depth          | 51 cm    |
| Height         | 146.8 cm |
| Carton Height  | 34.9 cm  |
| Carton Width   | 86.5 cm  |
| Carton Depth   | 59.7 cm  |
| Box Volume     | 0.180 bm |
| Weight (gross) | 60.5 kg  |