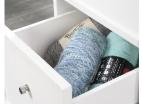

## **CRAFT FURNITURE**

- Swivel base allows tower to spin and turn to allow easy access to the storage spaces on all four sides
- Features a pegboard back and corkboard panel to keep your craft items organised
  - Two adjustable shelves offer versatile storage
- Metal trays provide additional storage of items like glue and scissors.
  - Finished on all sides for versatile placement.