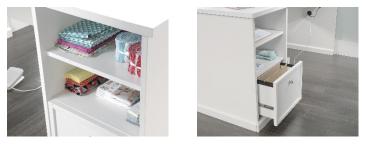

 Two drawers with full extension slides holds lettersize hanging files

Open shelving provides easy access storage

• Cord management for your sewing machine/laptop

and other accessories

• 360 degree finish for versatile placement