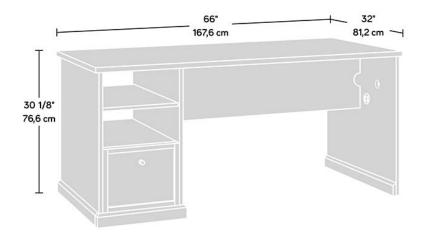

| Width          | 167.6 cm  |
|----------------|-----------|
| Depth          | 81.2 cm   |
| Height         | 76.6 cm   |
| Carton Height  | 13.5 cm   |
| Carton Width   | 182.6 cm  |
| Carton Depth   | 93 cm     |
| Box Volume     | 0.229 cbm |
| Weight (gross) | 64 kg     |