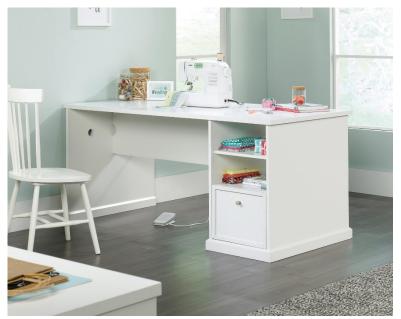

## **CRAFT FURNITURE**

• Craft desk/table in white finish

• Multi-purpose design provides spacious work

surface for sewing/crafting or catching up on office work

 Melamine top surface is heat, stain and scratchresistant

 Two drawers with full extension slides holds lettersize hanging files

Open shelving provides easy access storage

• Cord management for your sewing machine/laptop

and other accessories

• 360 degree finish for versatile placement