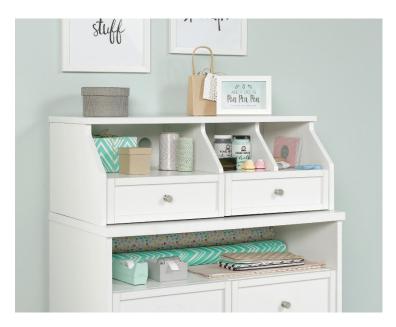

## **CRAFT FURNITURE**

• Can be fitted to the following models to provide

additional storage:

5421405 Craft Open Storage Cabinet

5421407 Craft Storage Cabinet

5421417 Craft Desk/Table

· Cubbyhole shelving provides easy storage of your craft items

• Two storage drawers with full extension slides holds additional supplies

• Enclosed back with cord access allows a convenient path for cables

| <b>———</b>                               |                   | 1 5/8"<br>9,6 cm<br>──                                                                     |
|------------------------------------------|-------------------|--------------------------------------------------------------------------------------------|
| 11 3/4"<br>30,0 cm<br>15 1/2"<br>39,4 cm | 5 7/8"<br>15,0 cm | 14"<br>35,5 cm<br>Inside Drawer<br>13" (33,0 cm) W<br>13" (33,0 cm) D<br>3 1/8" (8,0 cm) H |