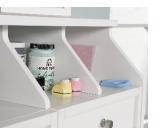

## **CRAFT FURNITURE**

• Can be fitted to the following models to provide

additional storage:

5421405 Craft Open Storage Cabinet

5421407 Craft Storage Cabinet

5421417 Craft Desk/Table

· Cubbyhole shelving provides easy storage of your craft items