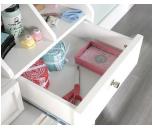

• Two storage drawers with full extension slides holds additional supplies

• Enclosed back with cord access allows a convenient path for cables

| <b>———</b>                               |                   | 1 5/8"<br>9,6 cm<br>──                                                                     |
|------------------------------------------|-------------------|--------------------------------------------------------------------------------------------|
| 11 3/4"<br>30,0 cm<br>15 1/2"<br>39,4 cm | 5 7/8"<br>15,0 cm | 14"<br>35,5 cm<br>Inside Drawer<br>13" (33,0 cm) W<br>13" (33,0 cm) D<br>3 1/8" (8,0 cm) H |