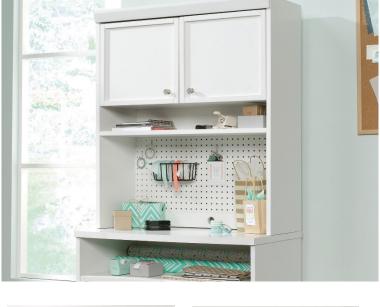

## **CRAFT FURNITURE**

 Can be fitted to the following models to provide additional display space or storage:
5421405 Craft Open Storage Cabinet
5421407 Craft Storage Cabinet
5421417 Craft Desk/Table

- Adjustable shelf behind doors for customisable storage of your favourite craft items
  - Open self for easy-access storage
- Pegboard back provides convenient and visible organisation of tools and supplies
- Enclosed back with cord access allows a convenient path for cables