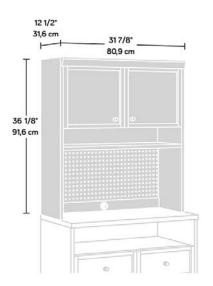

| Width          | 80.9 cm   |
|----------------|-----------|
| Depth          | 31.6 cm   |
| Height         | 91.6 cm   |
| Carton Height  | 19 cm     |
| Carton Width   | 107 cm    |
| Carton Depth   | 46.4 cm   |
| Box Volume     | 0.094 cbm |
| Weight (gross) | 28.1 kg   |