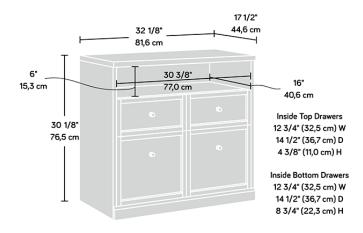

| Width          | 81.6 cm   |
|----------------|-----------|
| Depth          | 44.6 cm   |
| Height         | 76.5 cm   |
| Carton Height  | 17.5 cm   |
| Carton Width   | 94 cm     |
| Carton Depth   | 84 cm     |
| Box Volume     | 0.138 cbm |
| Weight (gross) | 42.9 kg   |
|                |           |