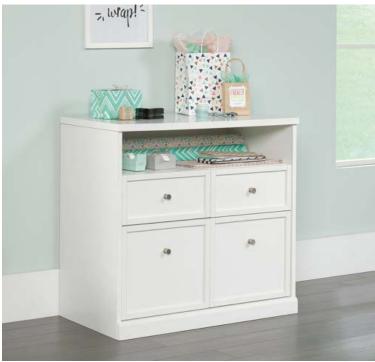

## CRAFT STORAGE CABINET WHITE PRODUCT SHEET CRAFT FURNITURE

 Storage craft cabinet in a white finish
Four easy-glide drawers with full extension slides provide storage of your favourite craft items
Open shelf for easy access storage of your crafting materials that won't fit in a drawer
Melamine top surface is heat, stain and scratchresistant, providing an additional work surface