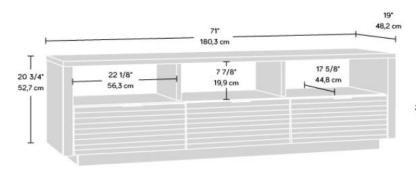

| Width                    | 180.3 cm  |
|--------------------------|-----------|
| Depth                    | 48.2 cm   |
| Height                   | 52.7 cm   |
| Carton Height – carton 1 | 9.4 cm    |
| - carton 2               | 10 cm     |
| Carton Width – carton 1  | 193 cm    |
| - carton 2               | 200 cm    |
| Carton Depth – carton 1  | 48.9 cm   |
| - carton 2               | 52.2 cm   |
| Box Volume               | 0.193 cbm |
| Weight (gross)           | 72 kg     |