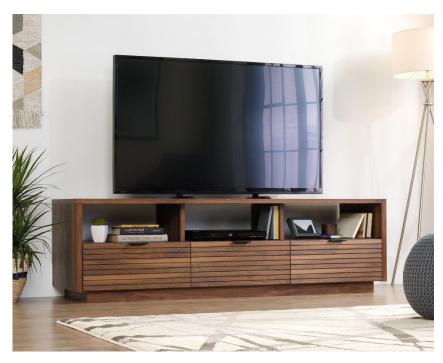

## HAMPSTEAD PARK TV STAND/CREDENZA

## **FURNITURE**

- Mid Century style TV Stand/Credenza in Grand Walnut finish
- Accommodates a 70" TV / media display device weighing up to 43 kg
  - Three smooth-glide drawers with metal runners and safety stops
- Drawers feature unique slatted fronts and metal handles
  - Three large cubbies/open shelves for versatile storage options