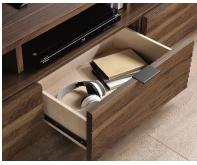

## HAMPSTEAD PARK TV STAND/CREDENZA



## PRODUCT SHEET

## **FURNITURE**

- Mid Century style TV Stand/Credenza in Grand Walnut finish
- Accommodates a 70" TV / media display device weighing up to 43 kg
  - Three smooth-glide drawers with metal runners and safety stops
- Drawers feature unique slatted fronts and metal handles
  - Three large cubbies/open shelves for versatile storage options





| Width                    | 180.3 cm  |
|--------------------------|-----------|
| Depth                    | 48.2 cm   |
| Height                   | 52.7 cm   |
| Carton Height – carton 1 | 9.4 cm    |
| - carton 2               | 10 cm     |
| Carton Width – carton 1  | 193 cm    |
| - carton 2               | 200 cm    |
| Carton Depth – carton 1  | 48.9 cm   |
| - carton 2               | 52.2 cm   |
| Box Volume               | 0.193 cbm |
| Weight (gross)           | 72 kg     |



Inside Drawers 20 1/8\* (51,0 cm) W 13 7/8\* (35,1 cm) D 4 7/8\* (12,5 cm) H