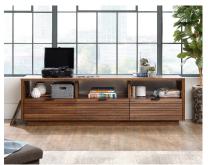

## HAMPSTEAD PARK TV STAND/CREDENZA

## **FURNITURE**

- Mid Century style TV Stand/Credenza in Grand Walnut finish
- Accommodates a 70" TV / media display device weighing up to 43 kg
  - Three smooth-glide drawers with metal runners and safety stops
- Drawers feature unique slatted fronts and metal handles
  - Three large cubbies/open shelves for versatile storage options