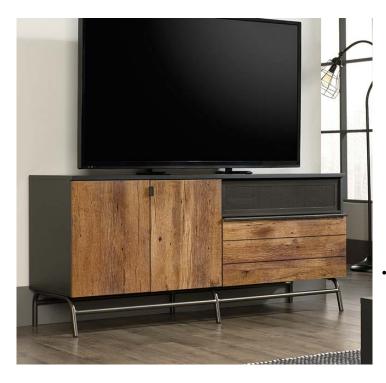

## **BOULEVARD CAFÉ TV STAND**

## **FURNITURE**

- 'Loft apartment' style TV stand in a black finish with Vintage Oak accent
- •Accommodates up to a 60" TV weighing up to 31.5 kg
  - •Two adjustable shelves behind double doors for flexible storage
  - Easy-glide drawer with full extension slides offers perfect storage space for smaller items
- Perforated metal door flips up and slides back into the TV stand offering further storage space for audio/video equipment
- Enclosed back with 'pass-through' opening for discreet cable management