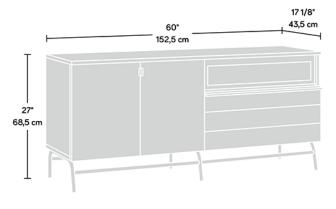

Width

Durable, powder coated metal frame

152.5 cm

Behind Doors
28 1/2\* (72,5 cm) W
15\* (38,1 cm) D
18 3/4\* (47,6 cm) H
Behind Flip-Up Door
28 7/8\* (73,4 cm) W
14\* (35,7 cm) D
5 3/4\* (14,7 cm) H
Inside Drawer
26 7/8\* (68,3 cm) W
13 3/4\* (35,0 cm) D

8 1/4" (20,9 cm) H