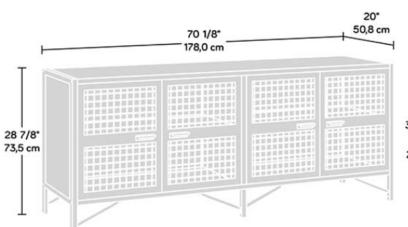

| 178 cm    |
|-----------|
| 50.8 cm   |
| 73.5 cm   |
| 19.5 cm   |
| 63.1 cm   |
| 185.8 cm  |
| 0.229 cbm |
| 70.6 kg   |
|           |

Behind Each Set of Doors 33 1/2" (85,0 cm) W 18" (45,7 cm) D 21 3/8" (54,3 cm) H