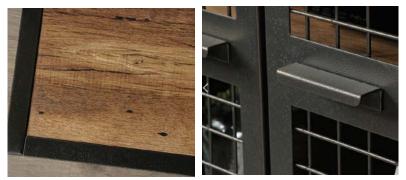

## BOULEVARD CAFÉ INDUSTRIAL STYLED SIDEBOARD

FURNITURE PRODUCT SHEET

Loft apartment' style sideboard/TV stand in Vintage Oak effect with black accents.

Accommodates up to a 70" TV weighing up to 31kg.
Stylish mesh detail.

 Large adjustable shelf behind metal and mesh door offers flexible storage options.

• Powder coated metal frame for durability.

• Enclosed back with cord access, which allows a convenient path for electrical cords.