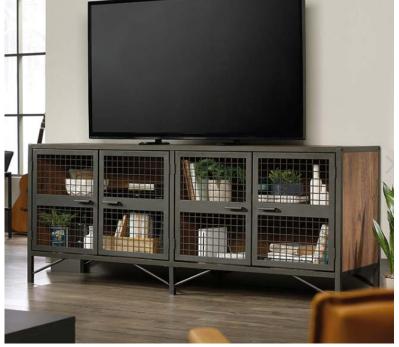

## BOULEVARD CAFÉ INDUSTRIAL STYLED SIDEBOARD

FURNITURE PRODUCT SHEET

Loft apartment' style sideboard/TV stand in Vintage Oak effect with black accents.

Accommodates up to a 70" TV weighing up to 31kg.
Stylish mesh detail.

 Large adjustable shelf behind metal and mesh door offers flexible storage options.

• Powder coated metal frame for durability.

• Enclosed back with cord access, which allows a convenient path for electrical cords.