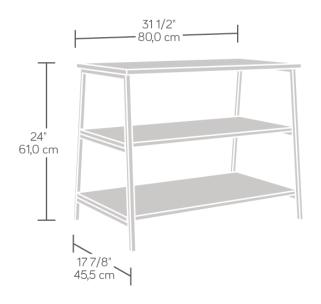

### **Dimensions:**

| Width          | 80 cm     |
|----------------|-----------|
| Depth          | 45.5 cm   |
| Height         | 61 cm     |
| Carton Height  | 10.5 cm   |
| Carton Width   | 88 cm     |
| Carton Depth   | 52 cm     |
| Box Volume     | 0.050 cbm |
| Weight (gross) | 14.96 kg  |