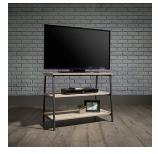

# INDUSTRIAL STYLE TV/ TRESTLE SHELF

FURNITURE

#### Features:

- Industrial style TV stand /trestle shelf
- •Accommodates up to a 36" TV weighing 22.5kg. or less.
- •Combine two units to accommodate up to a 70" TV weighing 43kg or less.
- •Two spacious shelves hold audio/video equipment.
- •Finished on all sides for versatile placement.
- •Durable, black metal frame.
- •Charter Oak finish.