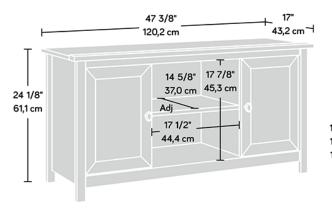

Behind Doors 11 7/8" (30,3 cm) W 14 5/8" (37,0 cm) D 17 7/8" (45,3 cm) H

| Width          | 120.2 cm  |
|----------------|-----------|
| Depth          | 43.2 cm   |
| Height         | 61.1 cm   |
| Carton Height  | 136.8 cm  |
| Carton Width   | 43.5 cm   |
| Carton Depth   | 14.4 cm   |
| Box Volume     | 0.084 cbm |
| Weight (gross) | 31 kg     |