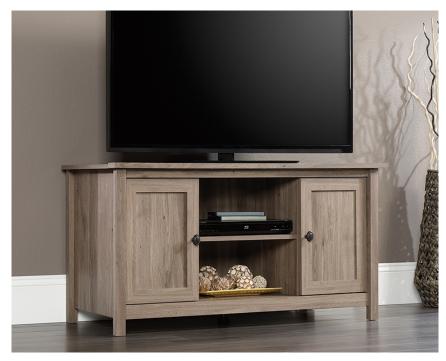

## **FURNITURE**

- · Low TV stand in a Salt Oak Finish
- Accommodates up to a 47" TV weighing up to 31.5 kg
  - Adjustable centre shelf for flexible storage options.
  - · Adjustable shelves behind each door
  - Enclosed back with 'pass-through' opening for discreet cable management.