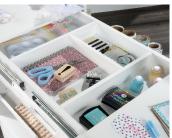

## **CRAFT FURNITURE**

- Multi-functional craft cart in a white finish
- Spacious work area with slide-out top features hidden divided storage for miscellaneous items
- Two height adjustable shelves can be set an at inclined angle for easy access storage of craft paper etc
  - Two storage drawers with metal runners
  - Metal baskets conveniently store/dispense ribbon and tape
    - Storage on back of the cart is perfect for wrapping paper/fabrics
      - · Easy-roll castors