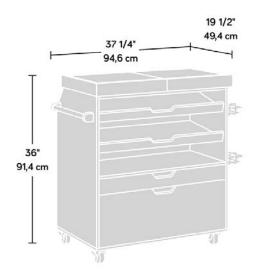

| Width          | 94.6 cm   |
|----------------|-----------|
| Depth          | 49.4 cm   |
| Height         | 91.4 cm   |
| Carton Height  | 17.5 cm   |
| Carton Width   | 94 cm     |
| Carton Depth   | 84 cm     |
| Box Volume     | 0.138 cbm |
| Weight (gross) | 42.9 kg   |
|                |           |