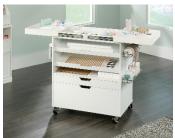

## **CRAFT FURNITURE**

- Multi-functional craft cart in a white finish
- Spacious work area with slide-out top features hidden divided storage for miscellaneous items
- Two height adjustable shelves can be set an at inclined angle for easy access storage of craft paper etc
  - Two storage drawers with metal runners
  - Metal baskets conveniently store/dispense ribbon and tape
    - Storage on back of the cart is perfect for wrapping paper/fabrics
      - · Easy-roll castors