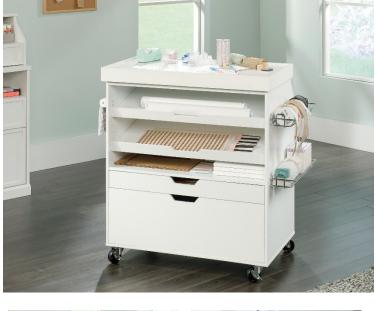

## **CRAFT FURNITURE**

- Multi-functional craft cart in a white finish
- Spacious work area with slide-out top features hidden divided storage for miscellaneous items
- Two height adjustable shelves can be set an at inclined angle for easy access storage of craft paper etc
  - Two storage drawers with metal runners
  - Metal baskets conveniently store/dispense ribbon and tape
    - Storage on back of the cart is perfect for wrapping paper/fabrics
      - · Easy-roll castors