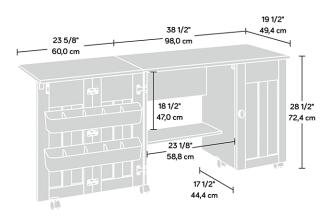

| Width (open/closed) | 98/158 cm |
|---------------------|-----------|
| Depth               | 49.4 cm   |
| Height              | 72.4 cm   |
| Carton Height       | 22.1 cm   |
| Carton Width        | 112.1 cm  |
| Carton Depth        | 53.7 cm   |
| Box Volume          | 0.133 cbm |
| Weight (gross)      | 39.4 kg   |