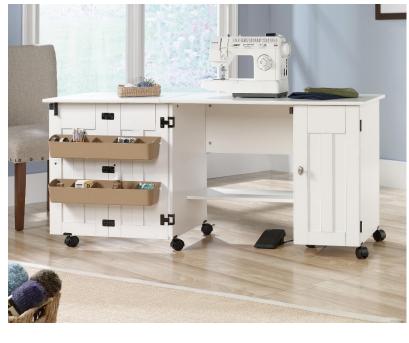

## **CRAFT FURNITURE**

- Drop leaf provides additional work space for sewing or crafts
- Concealed storage on main doors opens up using castors (to support extended table area)
  - Storage behind main doors includes two storage bins and hidden shelf for sewing machine
- •Two adjustable shelves behind smaller door for versatile storage
- Melamine top surface is heat, stain and scratchresistant
  - Easy-roll castors