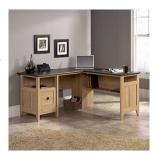

#### Features:

- Home office L-shaped executive desk
- Dover Oak finish with slate coloured desktop / return
- Large desktop and return provides a generous working area
- Fully extending filing drawer, (letter size)
- Cable ports and "pass through" openings for discreet cable management
- Lower book shelf for additional storage