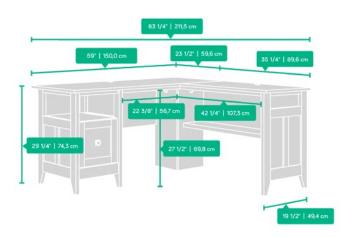

## **Dimensions:**

| Width (desktop)             | 150 cm   |
|-----------------------------|----------|
| Width (diagonal)            | 211.5 cm |
| Depth (desktop)             | 59.9 cm  |
| Depth (overall inc. return) | 149 cm   |
| Height                      | 74.3 cm  |
| Carton Height               | 11.1 cm  |
| Carton Width                | 161.9 cm |
| Carton Depth                | 61 cm    |
| Box Volume                  | 0.11 cbm |
| Weight (gross)              | 57.6 kg  |
|                             |          |