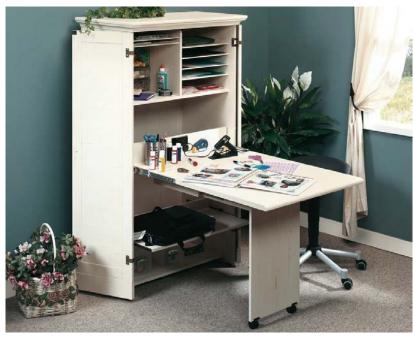

## **HIDEAWAY OFFICE / CRAFT STATION**

## **PRODUCT SHEET**

- Louvre-detailed doors conceal office or craft supplies
- Centre shelf pulls down to create a table with drop leaf extension
  - Generous working area
  - Cubbyhole storage with six adjustable shelves
  - Lower slide-out shelf with metal runners and safety stops
    - · Cord management
    - 360° all round finish