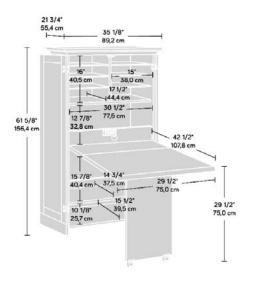

## **HIDEAWAY OFFICE / CRAFT STATION**

## **PRODUCT SHEET**

- Louvre-detailed doors conceal office or craft supplies
- Centre shelf pulls down to create a table with drop leaf extension
  - Generous working area
  - Cubbyhole storage with six adjustable shelves
  - Lower slide-out shelf with metal runners and safety stops
    - · Cord management
    - 360° all round finish

| Width                    | 89.2 cm   |
|--------------------------|-----------|
| Depth                    | 39.5 cm   |
| Height                   | 156.4 cm  |
| Carton Height – carton 1 | 183.5 cm  |
| - carton 2               | 171.8 cm  |
| Carton Width – carton 1  | 71.8 cm   |
| - carton 2               | 54 cm     |
| Carton Depth – carton 1  | 11.6 cm   |
| - carton 2               | 11 cm     |
| Box Volume               | 0.254 cbm |
| Weight (gross)           | 94.1 kg   |
|                          |           |