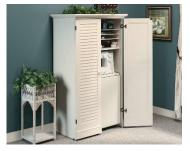

## **HIDEAWAY OFFICE / CRAFT STATION**

## **PRODUCT SHEET**

- Louvre-detailed doors conceal office or craft supplies
- Centre shelf pulls down to create a table with drop leaf extension
  - Generous working area
  - Cubbyhole storage with six adjustable shelves
  - Lower slide-out shelf with metal runners and safety stops
    - · Cord management
    - 360° all round finish