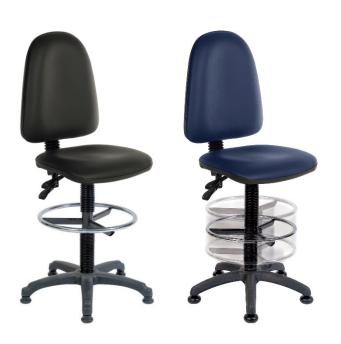

## **ERGO TWIN PU DRAUGHTER**

## **PRODUCT SHEET**

STOOLS / DRAUGHTING

Use (General): 5 Hours Per Day

Draughting high back chair including ring kit conversionWipe clean finish

•Floating or fixed permanent contact backrest

•Gas lift seat height adjustment

•Footring for 'off floor' support

•Standard version offers a fixed footring

•Deluxe version offers a height adjustable footring and extended gas lift

•Accepts optional fixed or adjustable armrests

• Available from stock in black or blue