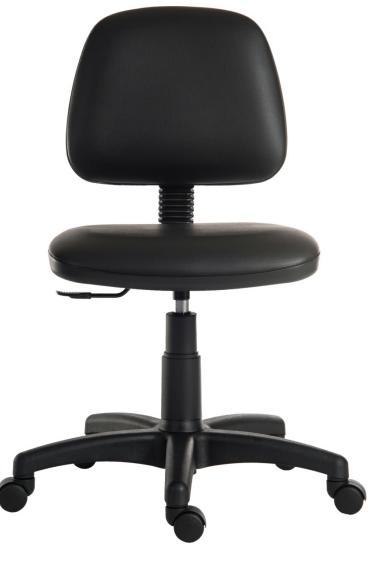

## PRODUCT SHEET

**OPERATOR** 

Use (Light): 5 Hours Per Day

• Wipe clean medium back operator chair

•Gas lift seat height adjustment

•Backrest with height adjustment

• Tamper proof seat fixings

•Generous seat size

•Accepts optional fixed or adjustable armrests

Requires easy self assembly

•Available from stock in black, white or blue

| Seat Width    | 46 cm     |
|---------------|-----------|
| Seat Depth    | 46 cm     |
| Seat Height   | 47-59 cm  |
| Back Height   | 33 cm     |
| Back Width    | 40 cm     |
| Carton Depth  | 60 cm     |
| Carton Width  | 58 cm     |
| Carton Height | 25 cm     |
| Box Volume    | 0.087 cbm |
| Net Weight    | 9.4 kg    |
| Gross Weight  | 10.64 kg  |
|               |           |