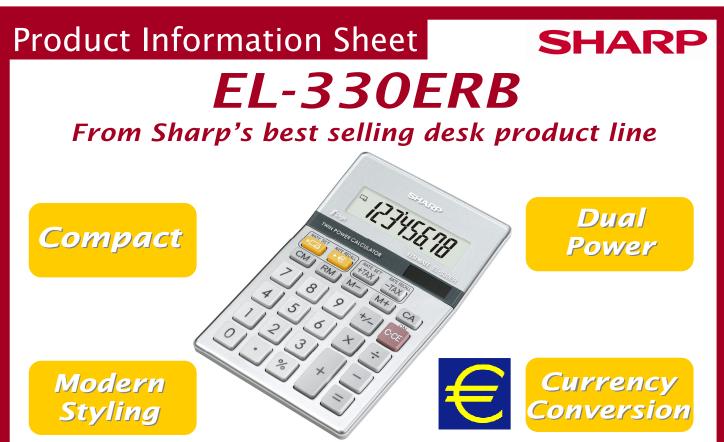

The EL330ERB is the latest in Sharp's most popular desktop model and is updated with a metallic look finish and a stylish shiny cover for the solar panel and LCD screen. To minimise the number of key presses and to save time, a currency convertor and tax calculation function is included as standard. Reliable, fashionable and portable, the EL330ERB is perfect for any user.

- Portable yet suitable for desk use
- 8 Digit Large LCD display
- Aesthetically pleasing design 'glass' top
- Versatile Euro / Currency Conversion
- Easy to view With 3 digit punctuation
- Quick calculations last answer feature
- Hard wearing plastic keys
- **Power saving** auto power off after approximately 7 minutes
- Dual Power: solar and battery (LR44 x 1)