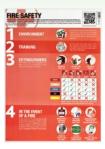

## Workplace First Aid Posters

Laminated

| REF  | PRODUCT                                     | SIZE          | UNIT       | PACK |
|------|---------------------------------------------|---------------|------------|------|
| 4532 | Chemical Spills First Aid Guidance Poster   | 420mm x 594mm | Pack of 10 | 1    |
| 4523 | Computer User Health & Safety Poster        | 420mm x 594mm | Pack of 10 | 1    |
| 4529 | Construction Site Guidance Poster           | 420mm x 594mm | Pack of 10 | 1    |
| 4528 | COSHH Symbols & Regulations Guidance Poster | 420mm x 594mm | Pack of 10 | 1    |
| 4520 | Electric Shock Guidance Poster              | 420mm x 594mm | Pack of 10 | 1    |
| 4526 | Fire Safety Guidance Poster                 | 420mm x 594mm | Pack of 10 | 1    |
| 4530 | First Aid for Burns Guidance Poster         | 420mm x 594mm | Pack of 10 | 1    |
| 4534 | First Aid for Children Guidance Poster      | 420mm x 594mm | Pack of 10 | 1    |
| 4531 | First Aid for Eyes Guidance Poster          | 420mm x 594mm | Pack of 10 | 1    |
| 4525 | Health & Safety at Work Guidance Poster     | 420mm x 594mm | Pack of 10 | 1    |
| 4527 | Kitchen Hygiene Guidance Poster             | 420mm x 594mm | Pack of 10 | 1    |
| 4536 | Mental Health First Aid                     | 420mm x 594mm | Pack of 10 | 1    |
| 4522 | Office Safety Guidance Poster               | 420mm x 594mm | Pack of 10 | 1    |
| 4524 | Resuscitation of Adults Guidance Poster     | 420mm x 594mm | Pack of 10 | 1    |
| 4521 | Safe Manual Handling Guidance Poster        | 420mm x 594mm | Pack of 10 | 1    |
| 4533 | Slips, Trips and Falls Guidance Poster      | 420mm x 594mm | Pack of 10 | 1    |
| 4535 | Workplace First Aid Guidance Poster         | 420mm x 594mm | Pack of 10 | 1    |