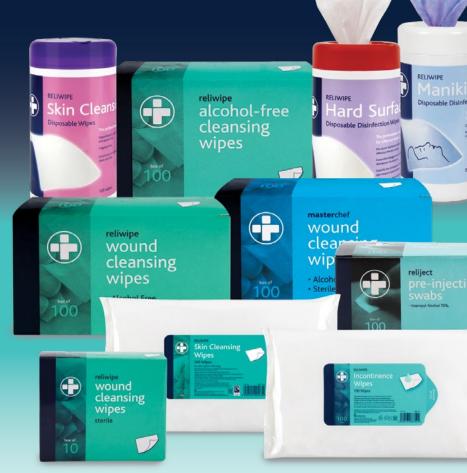

# Wipes

Full range of wipes available, including large skin cleansing wipes, pre-injection, and manikin wipes.