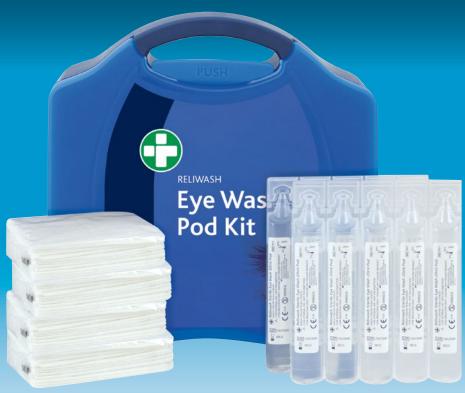

#### Eye Wash Pod Kit

in Large Blue/Blue Compact Aura Box

A practical kit which enables fast and effective treatment for eye irrigation. Ideal for small environments. Designed to be used on minor eye irritation only.

Compact Eye Wash Kit.

Enables fast and effective treatment.

Twist and squeeze for easy and quick application.

For use on minor eye irritations only.

#### CONTENTS

10 Eye Pods, 20ml

Tissues, Packs 10

3330 Eye Pod Station in Blue Large Compact Aura 20.5cmH x 20cmW x 6.5cmD