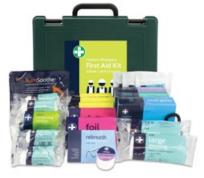

#### BS8599-1:2019 MEDIUM WORKPLACE KIT IN GREEN OXFORD BOX - INC BRACKET

I OW RISK 1 kit per 25-100 employees. HIGH RISK: 1 kit per 5-25 employees.

#### CONTENTS

- Bandages, Conforming
- Bandages, Triangular
- Dressings, Burn
- Dressings, Eye Pad
- Dressings, Finger
- Dressings, HSE Medium
- Dressings, HSE Large
- Foil Blankets, Adult
- Gloves, Pairs
- Guidance Leaflet
- Plasters, Washproof Assorted Resuscitation Face Shield
- Shears
- Tapes, Microporous
- Wipes, Cleansing

380 BS8599-1:2019 Medium Workplace Kit in Green Oxford Box - inc bracket 23.5cmH x 27.5cmW x 9cmD

660 Refill for BS8599-1:2019 Medium Workplace Kit