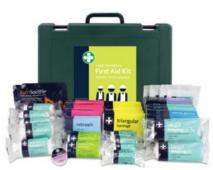

#### BS8599-1:2019 LARGE WORKPLACE KIT IN GREEN CAMBRIDGE BOX - INC BRACKET

I OW RISK 1 kit per 100 employees. HIGH RISK: 1 kit per 25 employees.

#### CONTENTS

- Bandages, Conforming
- Bandages, Triangular
- Dressings, Burn
- Dressings, Eye Pad
- Dressings, Finger
- Dressings, HSE Medium
- Dressings, HSE Large
- Foil Blankets, Adult
- 12 Gloves, Pairs
- Guidance Leaflet
- 100 Plasters, Washproof Assorted
- Resuscitation Face Shields Shears

687

- Tapes, Microporous
- 40 Wipes, Cleansing

BS8599-1:2019 Large Workplace Kit in Green Cambridge Box - inc bracket 28cmH x 34.5cmW x 10cmD

Refill for BS8599-1: 2019 Large Workplace Kit