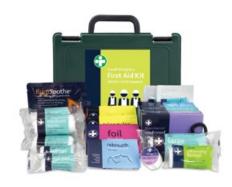

#### BS8599-1:2019 SMALL WORKPLACE KIT IN GREEN DURHAM BOX - INC BRACKET

I OW RISK. 1 kit for less than 25 employees HIGH RISK: 1 kit for less than 5 employees.

#### CONTENTS

- Bandage, Conforming
- Bandages, Triangular
- Dressing, Burn
- Dressings, Eye Pad
- Dressings, Finger
- Dressings, HSE Medium
- Dressings, HSE Large
- Foil Blanket, Adult
- Gloves, Pairs
- Guidance Leaflet
- Plasters, Washproof Assorted
- Resuscitation Face Shield
- Shears
- Tape, Microporous
- 20 Wipes, Cleansing

366 BS8599-1:2019 Small Workplace Kit. in Green Durham Box - inc bracket 18.5cmH x 25cmW x 8.5cmD

657 Refill for BS8599-1: 2019 Small Workplace Kit