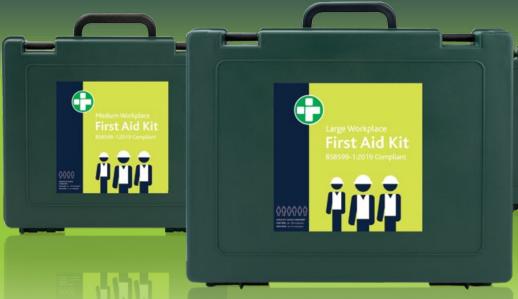

#### BS8599-1:2019 MEDIUM WORKPLACE KIT IN GREEN OXFORD BOX - INC BRACKET

I OW RISK 1 kit per 25-100 employees. HIGH RISK: 1 kit per 5-25 employees.

#### BS8599-1:2019 LARGE WORKPLACE KIT IN GREEN CAMBRIDGE BOX - INC BRACKET

I OW RISK 1 kit per 100 employees. HIGH RISK: 1 kit per 25 employees.