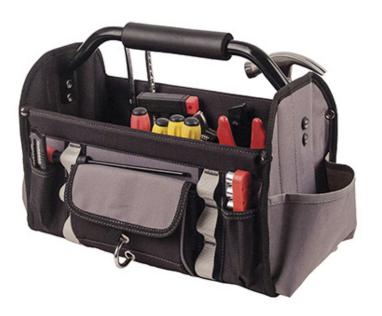

#### **Product information**

Soft shell open tool bag with collapsible sides and removable PVC base. Provides easy access for all contents. Incorporates a strengthened bar with cushion grip for ease of mobility. Features 4 open pouches, 1 covered pocket, 1 D-ring, 6 outer attachment loops and 14 inner attachment loops.

#### **Features**

- · Softshell open tool bag
- Collapsible sides and removable base
- Provides easy access for all contents
- Incorporates a strengthened bar with cushion grip for ease of mobility
- Features 4 open pouches, 1 covered pocket, 1 D-ring
- ullet 6 outer attachment loops
- 14 inner attachment loops
- 38cm x 20cm x 25cm
- · Capacity 14 litres