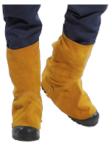

## SW32 - LEATHER WELDING BOOT COVER

is in conformity with the provisions of PPE Regulation (EU) 2016/425 as brought into UK Law and amended and satisfies the essential health and safety requirements and the national standard transposing harmonised standard number: