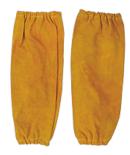

## **SW20 - LEATHER WELDING SLEEVES**

is in conformity with the provisions of PPE Regulation (EU) 2016/425 as brought into UK Law and amended and satisfies the essential health and safety requirements and the national standard transposing harmonised standard number: