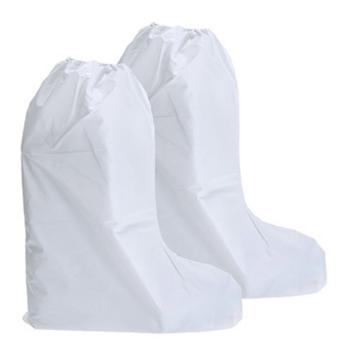

# ST45 - BizTex Microporous Boot Cover Type PB[6] (200 Pairs)

Collection: Biztex Micro Range: Hazard Protection Shell Fabric: BizTex Micro

**Inner Pack:** 25 **Outer Carton:** 200

#### **Features**

- Disposable boot covers for superior protection against cross contamination
- $\bullet$  Elasticated hem for a secure and comfortable fit
- Unit of sale is 200 pairs
- CE-CAT III
- CE certified
- UKCA marked
- This product is sold in pairs
- $\bullet$  This product is sold in carton qty's