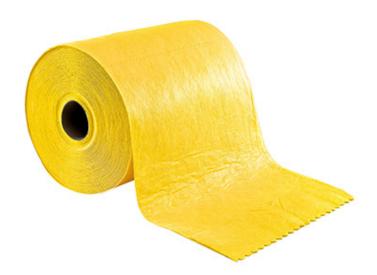

### **Product information**

The chemical roll can be used on walkways or as independently torn off pads. Ideal for indoor or outdoor industrial environments. Absorbs 60 litres of aggressive and non-aggressive chemicals per roll.

#### **Chemical Spill Range**

Yellow - absorbs hazardous chemical based liquids

#### **Features**

- 40cm x 40m
- 100 sheets per roll
- Absorbs 60 litres