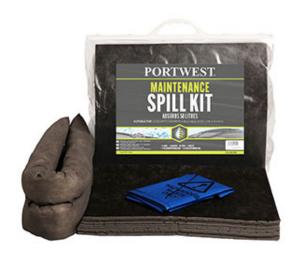

#### **Product information**

An economical spill response kit that is easy to carry and small enough to put behind the seat of a vehicle. The maintenance pads have coverstocks that hold the pads together even when saturated. Socks are double stitched for maximum fluid retention.

#### **Features**

- 20 x Pads
- 2 x Socks
- 1 x Blue Disposal Bag
- 1 x Bag Tie
- 1 x Instruction and Contents Sheet