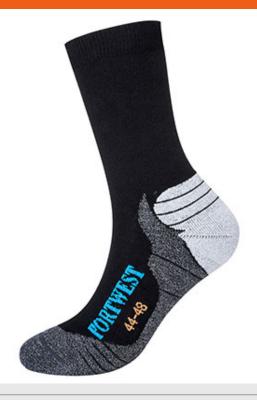

#### SK24 - Bamboo Hiker Sock

**Collection:** Socks **Inner Pack:** 6 **Outer Carton:** 144

#### **Socks**

The unisex range of workwear socks come in a variety of styles and colour. Features include reinforced heels and toes for durability and a cushion sole area providing extra comfort and warmth.

#### **Features**

- · Sock height 25cm
- $\bullet$  Naturally anti-bacterial sock
- Natural deodorising properties keep feet odour free
- Breathable, high-wicking, moisture management
- Instep support stabilises the foot by reinforcing the arch and midfoot
- Toe box padding provides a softer and more comfortable feel
- Mesh ventilation to help wick away moisture from the skin
- Nice soft feel
- Retail tag which aids presentation for retail sales