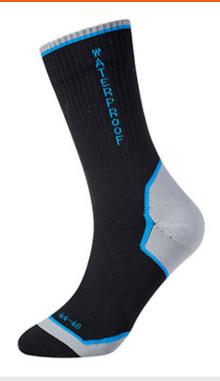

#### **Socks**

The unisex range of workwear socks come in a variety of styles and colour. Features include reinforced heels and toes for durability and a cushion sole area providing extra comfort and warmth.

#### **Features**

- · Sock height 25cm
- 100% waterproof sock
- Arch support to improve the stability of the foot
- Seamless toe sock providing a snug and secure fit
- Lightweight and comfortable
- Knit gauge 10 for shape retention
- Retail tag which aids presentation for retail sales