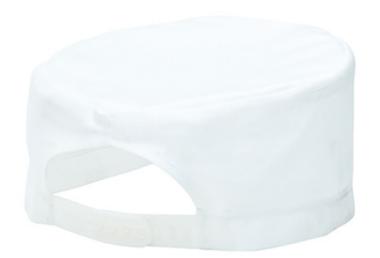

## S899 - Chefs Skull Cap

**Collection:** Chefswear **Range:** Chefs/Food Industry

**Shell Fabric:** Kingsmill Polycotton with Texpel Finish: 65%

Polyester, 35% Cotton Inner Pack: 12 Outer Carton: 240

### **Product information**

The S899 Skull Cap gives a stylish addition to the Chefswear range. Hook and loop adjustment gives a comfortable fit and the Kingsmill fabric guarantees maximum performance.

#### **Features**

- Premium stain resistant finish repels oil, water and grime
- Hard wearing durable twill fabric with excellent dye retention
- Adjustable straps for a secure fit